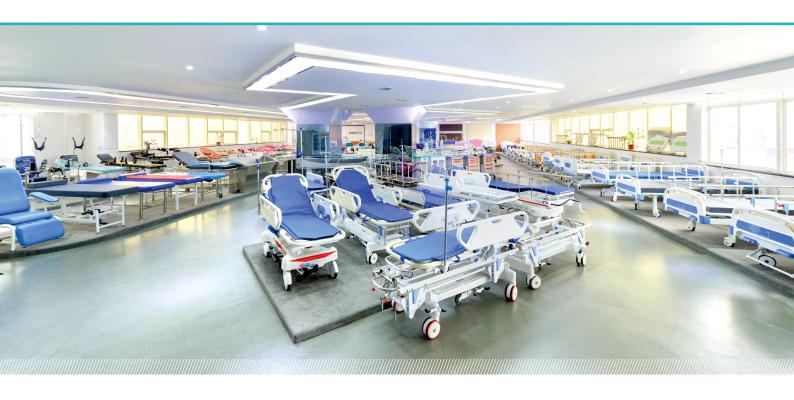

# GYNECOLOGICAL EXAM COUCH

Registration code: SKL-B

**Healthward** uk

Healthier your life

A99-8

## FEATURES AND HIGHLIGHTS

### Technical parameters

| <ul> <li>External Size (LxWxH)</li> </ul>   | 1450x600x580-1000 mm |
|---------------------------------------------|----------------------|
| ■ Back Plate Up/Down                        | 70°/20°              |
| <ul> <li>Seat board upward</li> </ul>       | 40°                  |
| <ul> <li>Main Voltage AC</li> </ul>         | 220V±22V,50Hz±1Hz    |
| <ul> <li>Patient Weight Capacity</li> </ul> | 185kg                |