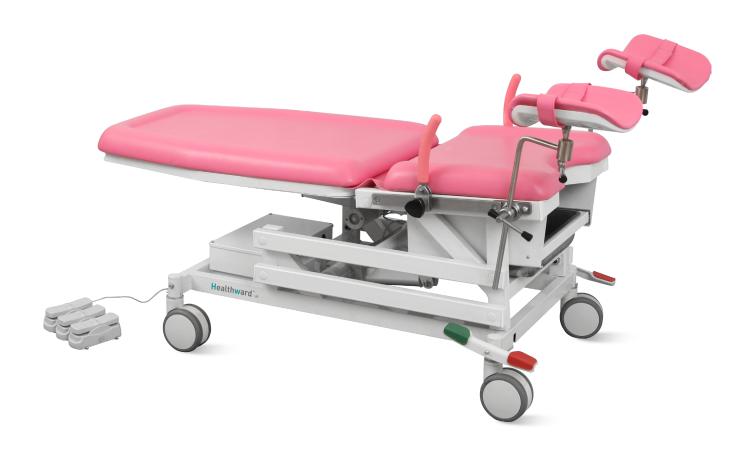

# GYNECOLOGICAL EXAM COUCH

Registration code: SKL-B

**Healthward** uk

Healthier your life

A99-8

### Technical parameters

| <ul> <li>External Size (LxWxH)</li> </ul>   | 1450x600x580-1000 mm |
|---------------------------------------------|----------------------|
| ■ Back Plate Up/Down                        | 70°/20°              |
| <ul> <li>Seat board upward</li> </ul>       | 40°                  |
| <ul> <li>Main Voltage AC</li> </ul>         | 220V±22V,50Hz±1Hz    |
| <ul> <li>Patient Weight Capacity</li> </ul> | 185kg                |

## Technical configuration

| $\checkmark$ | Pull Handle             | 2pcs |
|--------------|-------------------------|------|
| <b>V</b>     | Knee Curtch             | 2pcs |
| <b>V</b>     | Pedal Remote Controller | 1рс  |
| _            | Stainless Steel Basin   | 1рс  |
| _            | Instrution Manual       | 1pc  |

#### **Function**

Double using leg support, can be used as boatstretcher.

#### **Pedal Remote Controller**

Famous brand motor, Various actions are controlled by remote controller.

#### **Pull Handle**

The hand bar can be dismounted and movable.

#### Stainless Steel Basin

Equipped with stainless steel sewage basin and other various accessories.

#### Mattress

The mattress adopts high density memory sponge and is once formed, with no seam.

#### Wheel

Each wheel equipped with single brake which is easy for moving obstetric table.

#### **Knee Curtch**

Design

Research

Manufacturing

Maintenance

Service