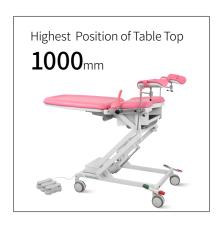

### Technical parameters

| <ul> <li>External Size (LxWxH)</li> </ul>   | 1450x600x580-1000 mm |
|---------------------------------------------|----------------------|
| ■ Back Plate Up/Down                        | 70°/20°              |
| <ul> <li>Seat board upward</li> </ul>       | 40°                  |
| <ul> <li>Main Voltage AC</li> </ul>         | 220V±22V,50Hz±1Hz    |
| <ul> <li>Patient Weight Capacity</li> </ul> | 185kg                |