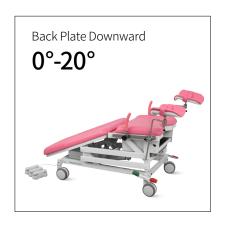

### Technical parameters

| <ul> <li>External Size (LxWxH)</li> </ul>   | 1450x600x580-1000 mm |
|---------------------------------------------|----------------------|
| ■ Back Plate Up/Down                        | 70°/20°              |
| <ul> <li>Seat board upward</li> </ul>       | 40°                  |
| <ul> <li>Main Voltage AC</li> </ul>         | 220V±22V,50Hz±1Hz    |
| <ul> <li>Patient Weight Capacity</li> </ul> | 185kg                |