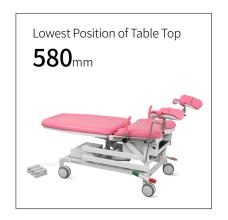

### Technical parameters

| <ul> <li>External Size (LxWxH)</li> </ul>   | 1450x600x580-1000 mm |
|---------------------------------------------|----------------------|
| ■ Back Plate Up/Down                        | 70°/20°              |
| <ul> <li>Seat board upward</li> </ul>       | 40°                  |
| <ul> <li>Main Voltage AC</li> </ul>         | 220V±22V,50Hz±1Hz    |
| <ul> <li>Patient Weight Capacity</li> </ul> | 185kg                |