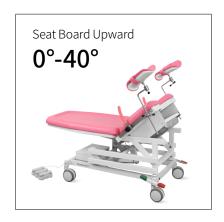

### Technical parameters

| <ul> <li>External Size (LxWxH)</li> </ul>   | 1450x600x580-1000 mm |
|---------------------------------------------|----------------------|
| ■ Back Plate Up/Down                        | 70°/20°              |
| <ul> <li>Seat board upward</li> </ul>       | 40°                  |
| <ul> <li>Main Voltage AC</li> </ul>         | 220V±22V,50Hz±1Hz    |
| <ul> <li>Patient Weight Capacity</li> </ul> | 185kg                |