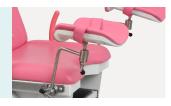

#### **Function**

Double using leg support, can be used as boatstretcher.

#### **Pull Handle**

The hand bar can be dismounted and movable.

#### **Knee Curtch**

Design

Research

Manufacturing

Maintenance

Service