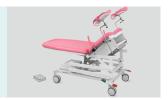

#### **Function**

Double using leg support, can be used as boatstretcher.

#### **Pull Handle**

The hand bar can be dismounted and movable.

#### Stainless Steel Basin

Equipped with stainless steel sewage basin and other various accessories.