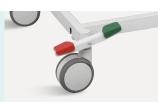

#### Wheel

Each wheel equipped with single brake which is easy for moving obstetric table.