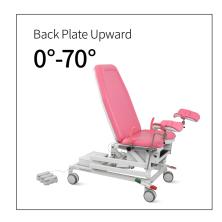

### Technical parameters

| <ul> <li>External Size (LxWxH)</li> </ul>   | 1450x600x580-1000 mm |
|---------------------------------------------|----------------------|
| ■ Back Plate Up/Down                        | 70°/20°              |
| <ul> <li>Seat board upward</li> </ul>       | 40°                  |
| <ul> <li>Main Voltage AC</li> </ul>         | 220V±22V,50Hz±1Hz    |
| <ul> <li>Patient Weight Capacity</li> </ul> | 185kg                |